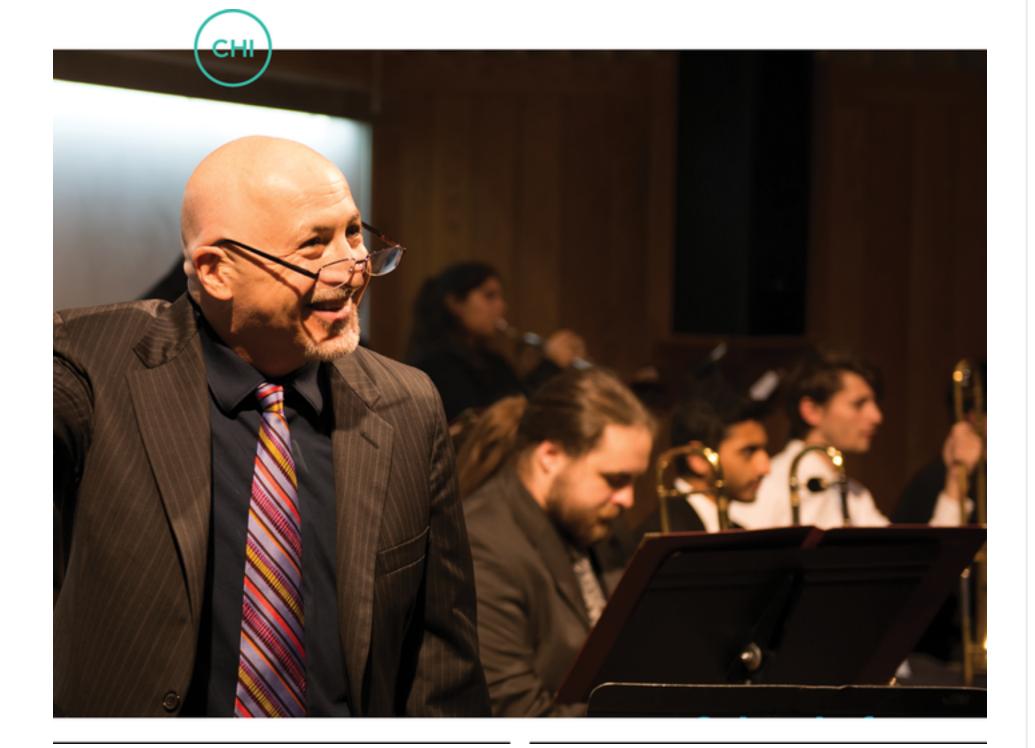

## "Music chose me."

Theatre & Music Michael Stryker, Director of Jazz studies, recalls his circuitous path.

More

What's Svizzera 240?

Architecture Architecture alumnus Matthew van der Ploeg and his colleagues receive a Golden Lion at the Venice Architecture Biennale. More